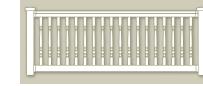

#### RAILING

We offer one of the most complete lines of vinyl railings on the market today. All railing panels contain a metal channel in the top rail. Our rails are offered color and woodgrain. An optional metal channel for the bottom rail is available for extra protection.

TRADITIONAL - 2" X 3.5" TOP RAIL

**TRADITIONAL - T-RAIL TOP RAIL** 

COLONIAL - 2" X 3.5" TOP RAIL

**COLONIAL - T-RAIL TOP RAIL** 