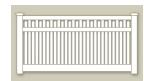

#### RAILING

We offer one of the most complete lines of vinyl railings on the market today. All railing panels contain a metal channel in the top rail. Our rails are offered color and woodgrain. An optional metal channel for the bottom rail is available for extra protection.

TRADITIONAL - 2" X 3.5" TOP RAIL

**TRADITIONAL - T-RAIL TOP RAIL** 

COLONIAL - 2" X 3.5" TOP RAIL

**COLONIAL - T-RAIL TOP RAIL** 