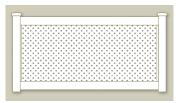

## **PRIVACY**

Privacy Panels feature a "V"-Jointed tongue and groove board and come with a wide variety of decorative tops. Privacy fence panels include a metal reinforcement channel in the bottom rail to help create a stronger and longer lasting fence. We pride ourselves on offering a Privacy Panel for every taste. They are also offered in color and woodgrain. Lattice comes in color and woodgrain.

V3215D

V3701

V3215DS V3700