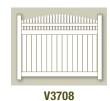

and matched to show creative style and enhance any section. We are proud to welcome the new generation in fencing. Grand Illusions Color Spectrum  $^{\!\top\!M}$  and Grand Illusions Vinyl WoodBond  $^{\!\top\!M}.$  Featuring 35 principal colors, infinite color matching, and completely lifelike vinyl woodgrains.









**VBF300-6** 

VBG300-6



## **PRIVACY**



Privacy Panels feature a "V"-Jointed tongue and groove board and come with a wide variety of decorative tops. Privacy fence panels include a metal reinforcement channel in the bottom rail to help create a stronger and longer lasting fence. We pride ourselves on offering a Privacy Panel for every taste. They are also offered in color and woodgrain. Lattice comes in color and woodgrain.







V3215D



V3701

V3215DS V3700







## **SEMI-PRIVACY**





**V215DS** 



VSQL48



V215SQ

The Semi-Privacy line has one of the largest selections we offer. Customers are invited to pick one of our pre-made styles or to custom design their own. Semi-Privacy panels are specially designed to offer privacy without a "closed in" feeling. Our extensive selection offers open lattice styles as well as the more secure "front to back" large picket styles. All are available in color and woodgrain.

Our styles featuring lattice also have the added option of Eastern Green lattice. This helps to provide a multitude of choices to help compliment any landscape setting. Semi-Privacy fence panels include a metal reinforcement channel in the bottom rail to help create a stronger and longer lasting fence.



V210D-6



V2701-6



V2700-6