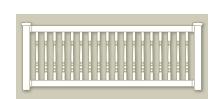

#### RAILING

We offer one of the most complete lines of vinyl railings on the market today. All railing panels contain a metal channel in the top rail. Our rails are offered color and woodgrain. An optional metal channel for the bottom rail is available for extra protection.

TRADITIONAL - 2" X 3.5" TOP RAIL

**TRADITIONAL - T-RAIL TOP RAIL** 

COLONIAL - 2" X 3.5" TOP RAIL

**COLONIAL - T-RAIL TOP RAIL** 