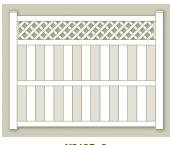

## **SEMI-PRIVACY**

**V215DS** 

VSQL48

V215SQ

The Semi-Privacy line has one of the largest selections we offer. Customers are invited to pick one of our pre-made styles or to custom design their own. Semi-Privacy panels are specially designed to offer privacy without a "closed in" feeling. Our extensive selection offers open lattice styles as well as the more secure "front to back" large picket styles. All are available in color and woodgrain.

Our styles featuring lattice also have the added option of Eastern Green lattice. This helps to provide a multitude of choices to help compliment any landscape setting. Semi-Privacy fence panels include a metal reinforcement channel in the bottom rail to help create a stronger and longer lasting fence.

V210D-6

V2701-6

V2700-6

V210-6

V5006-6

V5215D-6

V500A-6

V500-6