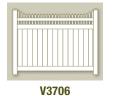

## **PRIVACY**

Privacy Panels feature a "V"-Jointed tongue and groove board and come with a wide variety of decorative tops. Privacy fence panels include a metal reinforcement channel in the bottom rail to help create a stronger and longer lasting fence. We pride ourselves on offering a Privacy Panel for every taste. They are also offered in color and woodgrain. Lattice comes in color and woodgrain.

V3215D

V3701

V3215DS V3700