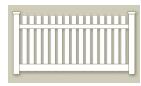

#### RAILING

We offer one of the most complete lines of vinyl railings on the market today. All railing panels contain a metal channel in the top rail. Our rails are offered color and woodgrain. An optional metal channel for the bottom rail is available for extra protection.

TRADITIONAL - 2" X 3.5" TOP RAIL

**TRADITIONAL - T-RAIL TOP RAIL** 

COLONIAL - 2" X 3.5" TOP RAIL

**COLONIAL - T-RAIL TOP RAIL** 