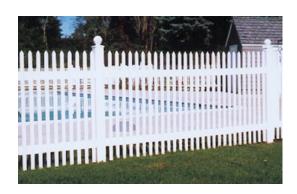

## **SEMI-PRIVACY**

**V215DS** 

VSQL48

V215SQ

The Semi-Privacy line has one of the largest selections we offer. Customers are invited to pick one of our pre-made styles or to custom design their own. Semi-Privacy panels are specially designed to offer privacy without a "closed in" feeling. Our extensive selection offers open lattice styles as well as the more secure "front to back" large picket styles. All are available in color and woodgrain.

Our styles featuring lattice also have the added option of Eastern Green lattice. This helps to provide a multitude of choices to help compliment any landscape setting. Semi-Privacy fence panels include a metal reinforcement channel in the bottom rail to help create a stronger and longer lasting fence.