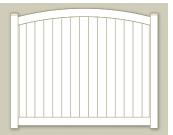

## **PRIVACY**

Privacy Panels feature a "V"-Jointed tongue and groove board and come with a wide variety of decorative tops. Privacy fence panels include a metal reinforcement channel in the bottom rail to help create a stronger and longer lasting fence. We pride ourselves on offering a Privacy Panel for every taste. They are also offered in color and woodgrain. Lattice comes in color and woodgrain.