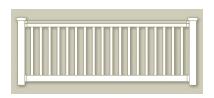

#### RAILING

We offer one of the most complete lines of vinyl railings on the market today. All railing panels contain a metal channel in the top rail. Our rails are offered color and woodgrain. An optional metal channel for the bottom rail is available for extra protection.

TRADITIONAL - 2" X 3.5" TOP RAIL

**TRADITIONAL - T-RAIL TOP RAIL** 

COLONIAL - 2" X 3.5" TOP RAIL

**COLONIAL - T-RAIL TOP RAIL** 