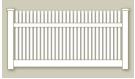

#### RAILING

We offer one of the most complete lines of vinyl railings on the market today. All railing panels contain a metal channel in the top rail. Our rails are offered color and woodgrain. An optional metal channel for the bottom rail is available for extra protection.

TRADITIONAL - 2" X 3.5" TOP RAIL

**TRADITIONAL - T-RAIL TOP RAIL** 

COLONIAL - 2" X 3.5" TOP RAIL

**COLONIAL - T-RAIL TOP RAIL** 