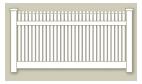

## **SEMI-PRIVACY**

**V215DS** 

VSQL48

V215SQ

The Semi-Privacy line has one of the largest selections we offer. Customers are invited to pick one of our pre-made styles or to custom design their own. Semi-Privacy panels are specially designed to offer privacy without a "closed in" feeling. Our extensive selection offers open lattice styles as well as the more secure "front to back" large picket styles. All are available in color and woodgrain.

Our styles featuring lattice also have the added option of Eastern Green lattice. This helps to provide a multitude of choices to help compliment any landscape setting. Semi-Privacy fence panels include a metal reinforcement channel in the bottom rail to help create a stronger and longer lasting fence.