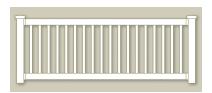

#### RAILING

We offer one of the most complete lines of vinyl railings on the market today. All railing panels contain a metal channel in the top rail. Our rails are offered color and woodgrain. An optional metal channel for the bottom rail is available for extra protection.

TRADITIONAL - 2" X 3.5" TOP RAIL

**TRADITIONAL - T-RAIL TOP RAIL** 

COLONIAL - 2" X 3.5" TOP RAIL

**COLONIAL - T-RAIL TOP RAIL** 