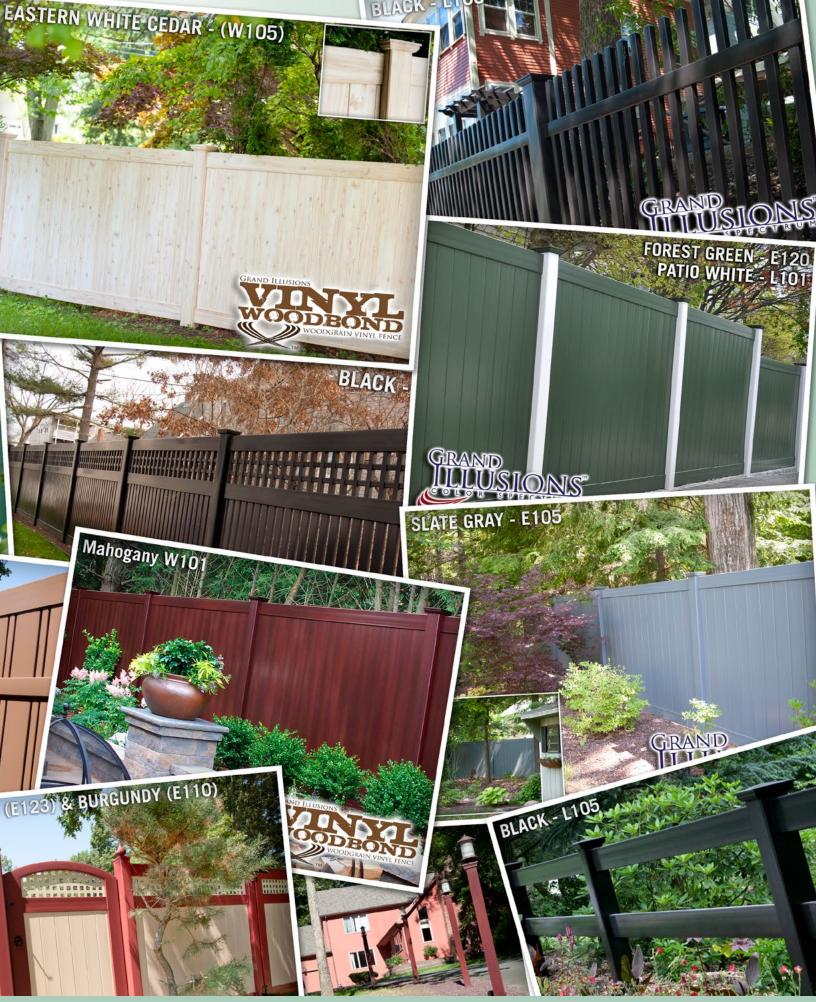

### **COLORS & CURVES**

There are almost no limitations when it comes to the choices available in our Colors & Curves. They can be designed in many ways to help bring out the beauty of your landscaping and home. They can be mixed and matched to show creative style and enhance any section. We are proud to welcome the new generation in fencing. Grand Illusions Color Spectrum  $^{\!\top\!M}$  and Grand Illusions Vinyl WoodBond  $^{\!\top\!M}.$  Featuring 35 principal colors, infinite color matching, and completely lifelike vinyl woodgrains.

# GRAND ILLUSIONS

The NEXT Generation of Vinyl Fence Is Here!