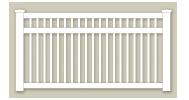

#### RAILING

We offer one of the most complete lines of vinyl railings on the market today. All railing panels contain a metal channel in the top rail. Our rails are offered color and woodgrain. An optional metal channel for the bottom rail is available for extra protection.

TRADITIONAL - 2" X 3.5" TOP RAIL

**TRADITIONAL - T-RAIL TOP RAIL** 

COLONIAL - 2" X 3.5" TOP RAIL

**COLONIAL - T-RAIL TOP RAIL** 