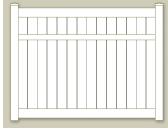

## **SEMI-PRIVACY**

**V215DS** 

VSQL48

V215SQ

The Semi-Privacy line has one of the largest selections we offer. Customers are invited to pick one of our pre-made styles or to custom design their own. Semi-Privacy panels are specially designed to offer privacy without a "closed in" feeling. Our extensive selection offers open lattice styles as well as the more secure "front to back" large picket styles. All are available in color and woodgrain.

Our styles featuring lattice also have the added option of Eastern Green lattice. This helps to provide a multitude of choices to help compliment any landscape setting. Semi-Privacy fence panels include a metal reinforcement channel in the bottom rail to help create a stronger and longer lasting fence.