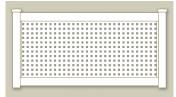

## **SEMI-PRIVACY**

**V215DS** 

VSQL48

V215SQ

The Semi-Privacy line has one of the largest selections we offer. Customers are invited to pick one of our pre-made styles or to custom design their own. Semi-Privacy panels are specially designed to offer privacy without a "closed in" feeling. Our extensive selection offers open lattice styles as well as the more secure "front to back" large picket styles. All are available in color and woodgrain.

Our styles featuring lattice also have the added option of Eastern Green lattice. This helps to provide a multitude of choices to help compliment any landscape setting. Semi-Privacy fence panels include a metal reinforcement channel in the bottom rail to help create a stronger and longer lasting fence.

V210D-6

V2701-6

V2700-6

V210-6

V5006-6

V5215D-6

V500A-6

V500-6