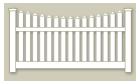

## **PRIVACY**

Privacy Panels feature a "V"-Jointed tongue and groove board and come with a wide variety of decorative tops. Privacy fence panels include a metal reinforcement channel in the bottom rail to help create a stronger and longer lasting fence. We pride ourselves on offering a Privacy Panel for every taste. They are also offered in color and woodgrain. Lattice comes in color and woodgrain.