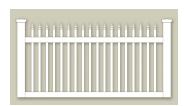

## **PRIVACY**

Privacy Panels feature a "V"-Jointed tongue and groove board and come with a wide variety of decorative tops. Privacy fence panels include a metal reinforcement channel in the bottom rail to help create a stronger and longer lasting fence. We pride ourselves on offering a Privacy Panel for every taste. They are also offered in color and woodgrain. Lattice comes in color and woodgrain.