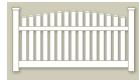

#### RAILING

We offer one of the most complete lines of vinyl railings on the market today. All railing panels contain a metal channel in the top rail. Our rails are offered color and woodgrain. An optional metal channel for the bottom rail is available for extra protection.

TRADITIONAL - 2" X 3.5" TOP RAIL

**TRADITIONAL - T-RAIL TOP RAIL** 

COLONIAL - 2" X 3.5" TOP RAIL

**COLONIAL - T-RAIL TOP RAIL** 