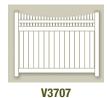

ed and matched to show creative style and enhance any section. We are proud to welcome the new generation in fencing. Grand Illusions Color Spectrum  $^{\!\top\!M}$  and Grand Illusions Vinyl WoodBond  $^{\!\top\!M}.$  Featuring 35 principal colors, infinite color matching, and completely lifelike vinyl woodgrains.









**VBF300-6** 

VBG300-6



## **PRIVACY**



Privacy Panels feature a "V"-Jointed tongue and groove board and come with a wide variety of decorative tops. Privacy fence panels include a metal reinforcement channel in the bottom rail to help create a stronger and longer lasting fence. We pride ourselves on offering a Privacy Panel for every taste. They are also offered in color and woodgrain. Lattice comes in color and woodgrain.







V3215D



V3701

V3215DS V3700







## **SEMI-PRIVACY**





**V215DS** 



VSQL48



V215SQ

The Semi-Privacy line has one of the largest selections we offer. Customers are invited to pick one of our pre-made styles or to custom design their own. Semi-Privacy panels are specially designed to offer privacy without a "closed in" feeling. Our extensive selection offers open lattice styles as well as the more secure "front to back" large picket styles. All are available in color and woodgrain.

Our styles featuring lattice also have the added option of Eastern Green lattice. This helps to provide a multitude of choices to help compliment any landscape setting. Semi-Privacy fence panels include a metal reinforcement channel in the bottom rail to help create a stronger and longer lasting fence.



V210D-6



V2701-6



V2700-