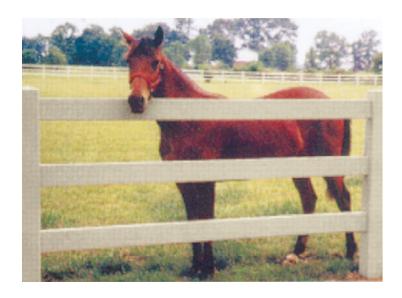

#### POST & RAIL

Our Post & Rail fence is available with three different styled rails for the Two-Rail, Three-Rail, Four-Rail or Crossbuck fence. Whatever setting you may have, we have the look you want and the strength you need. We also offer all Post & Rail styles in color and woodgrain.