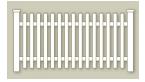

#### **CONTEMPORARY PICKET**

Contemporary Picket offers what is known as the "good neighbor" approach to fencing. It is a fence that features both sides of the panels being exactly the same. The pickets are assembled THROUGH the rails instead of simply being attached to them.