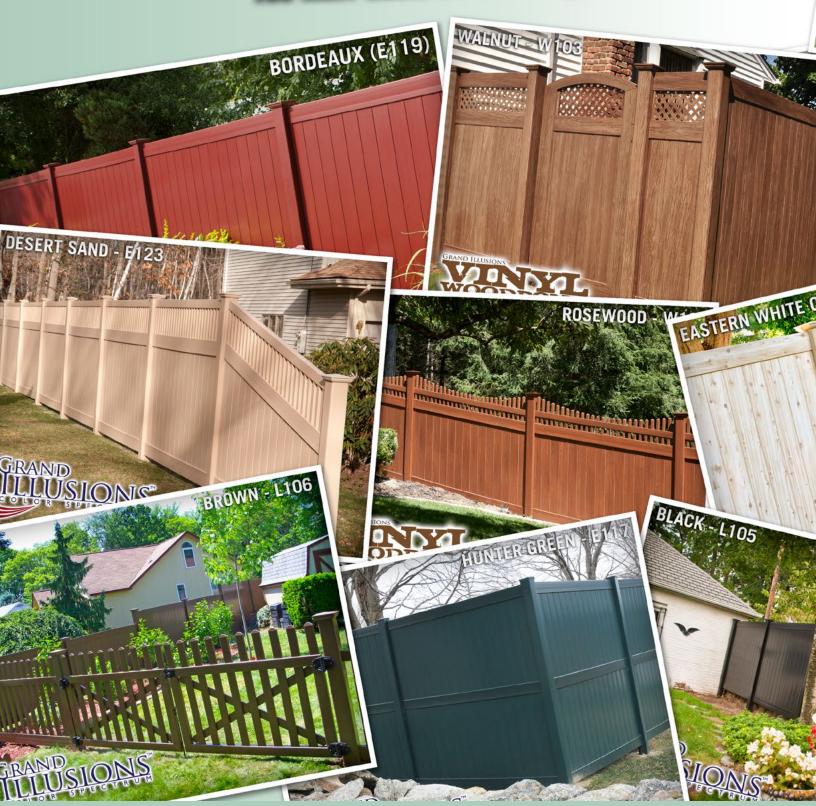

### **COLORS & CURVES**

There are almost no limitations when it comes to the choices available in our Colors & Curves. They can be designed in many ways to help bring out the beauty of your landscaping and home. They can be mixed and matched to show creative style and enhance any section. We are proud to welcome the new generation in fencing. Grand Illusions Color Spectrum  $^{\!\top\!M}$  and Grand Illusions Vinyl WoodBond  $^{\!\top\!M}.$  Featuring 35 principal colors, infinite color matching, and completely lifelike vinyl woodgrains.

# GRAND ILLUSIONS

The NEXT Generation of Vinyl Fence Is Here!