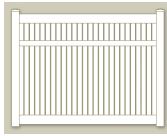

#### **CONTEMPORARY PICKET**

Contemporary Picket offers what is known as the "good neighbor" approach to fencing. It is a fence that features both sides of the panels being exactly the same. The pickets are assembled THROUGH the rails instead of simply being attached to them.