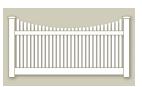

## **SEMI-PRIVACY**

**V215DS** 

VSQL48

V215SQ

The Semi-Privacy line has one of the largest selections we offer. Customers are invited to pick one of our pre-made styles or to custom design their own. Semi-Privacy panels are specially designed to offer privacy without a "closed in" feeling. Our extensive selection offers open lattice styles as well as the more secure "front to back" large picket styles. All are available in color and woodgrain.

Our styles featuring lattice also have the added option of Eastern Green lattice. This helps to provide a multitude of choices to help compliment any landscape setting. Semi-Privacy fence panels include a metal reinforcement channel in the bottom rail to help create a stronger and longer lasting fence.