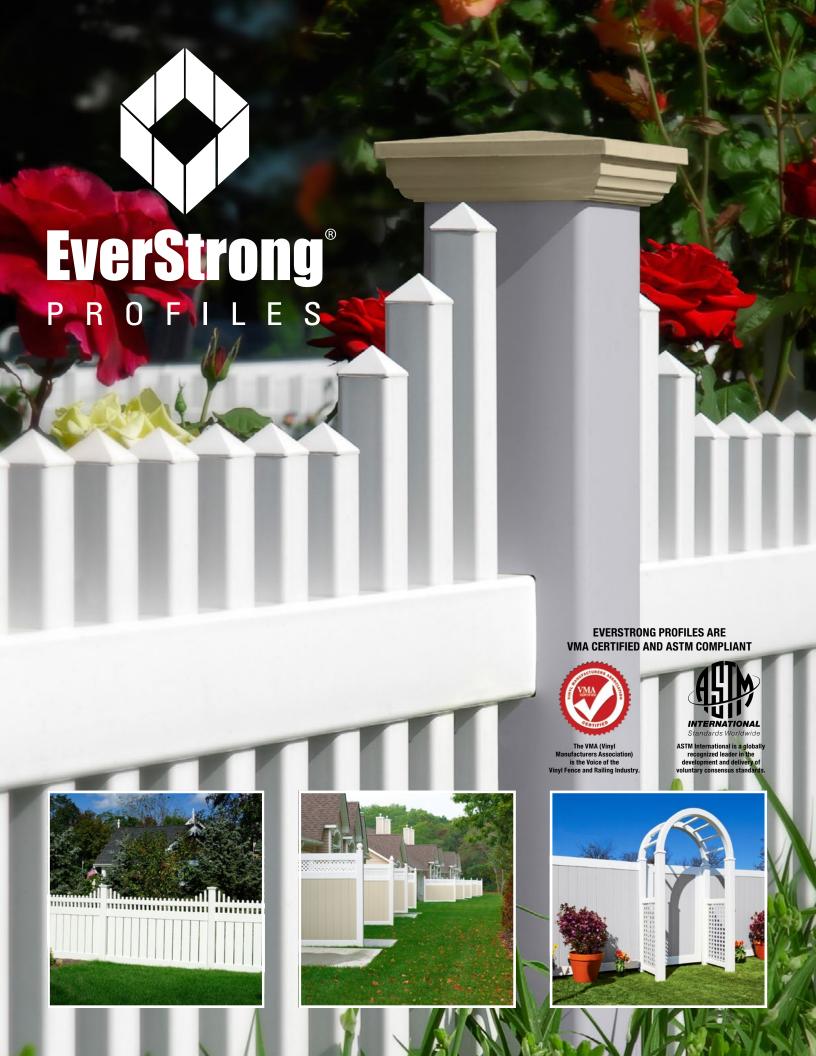

### **COLORS & CURVES**

There are almost no limitations when it comes to the choices available in our Colors & Curves. They can be designed in many ways to help bring out the beauty of your landscaping and home. They can be mixed and matched to show creative style and enhance any section. We are proud to welcome the new generation in fencing. Grand Illusions Color Spectrum  $^{\!\top\!M}$  and Grand Illusions Vinyl WoodBond  $^{\!\top\!M}.$  Featuring 35 principal colors, infinite color matching, and completely lifelike vinyl woodgrains.

## **PRIVACY**

Privacy Panels feature a "V"-Jointed tongue and groove board and come with a wide variety of decorative tops. Privacy fence panels include a metal reinforcement channel in the bottom rail to help create a stronger and longer lasting fence. We pride ourselves on offering a Privacy Panel for every taste. They are also offered in color and woodgrain. Lattice comes in color and woodgrain.

## **SEMI-PRIVACY**

**V215DS** 

VSQL48

V215SQ

The Semi-Privacy line has one of the largest selections we offer. Customers are invited to pick one of our pre-made styles or to custom design their own. Semi-Privacy panels are specially designed to offer privacy without a "closed in" feeling. Our extensive selection offers open lattice styles as well as the more secure "front to back" large picket styles. All are available in color and woodgrain.