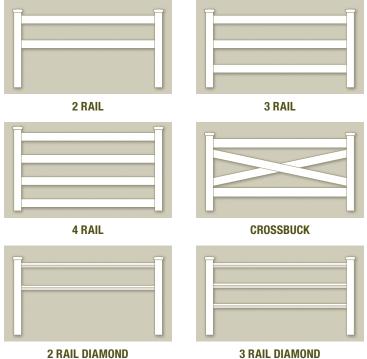

#### POST & RAIL

Our Post & Rail fence is available with three different styled rails for the Two-Rail, Three-Rail, Four-Rail or Crossbuck fence. Whatever setting you may have, we have the look you want and the strength you need. We also offer all Post & Rail styles in color and woodgrain.