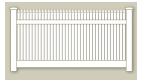

## **SEMI-PRIVACY**

**V215DS** 

VSQL48

V215SQ

The Semi-Privacy line has one of the largest selections we offer. Customers are invited to pick one of our pre-made styles or to custom design their own. Semi-Privacy panels are specially designed to offer privacy without a "closed in" feeling. Our extensive selection offers open lattice styles as well as the more secure "front to back" large picket styles. All are available in color and woodgrain.

Our styles featuring lattice also have the added option of Eastern Green lattice. This helps to provide a multitude of choices to help compliment any landscape setting. Semi-Privacy fence panels include a metal reinforcement channel in the bottom rail to help create a stronger and longer lasting fence.