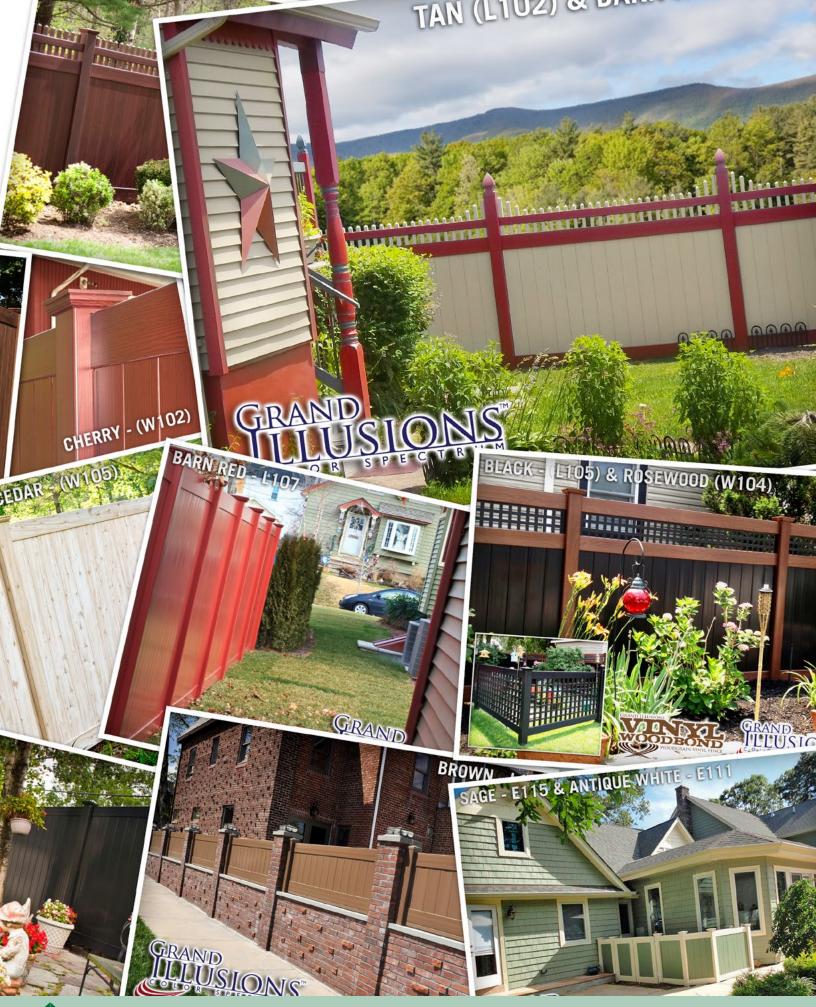

### **COLORS & CURVES**

There are almost no limitations when it comes to the choices available in our Colors & Curves. They can be designed in many ways to help bring out the beauty of your landscaping and home. They can be mixed and matched to show creative style and enhance any section. We are proud to welcome the new generation in fencing. Grand Illusions Color Spectrum  $^{\!\top\!M}$  and Grand Illusions Vinyl WoodBond  $^{\!\top\!M}.$  Featuring 35 principal colors, infinite color matching, and completely lifelike vinyl woodgrains.

# GRAND ILLUSIONS

The NEXT Generation of Vinyl Fence Is Here!