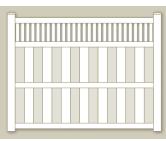

## **SEMI-PRIVACY**

**V215DS** 

VSQL48

V215SQ

The Semi-Privacy line has one of the largest selections we offer. Customers are invited to pick one of our pre-made styles or to custom design their own. Semi-Privacy panels are specially designed to offer privacy without a "closed in" feeling. Our extensive selection offers open lattice styles as well as the more secure "front to back" large picket styles. All are available in color and woodgrain.

Our styles featuring lattice also have the added option of Eastern Green lattice. This helps to provide a multitude of choices to help compliment any landscape setting. Semi-Privacy fence panels include a metal reinforcement channel in the bottom rail to help create a stronger and longer lasting fence.