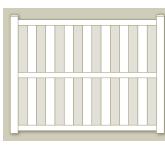

## **SEMI-PRIVACY**

**V215DS** 

VSQL48

V215SQ

The Semi-Privacy line has one of the largest selections we offer. Customers are invited to pick one of our pre-made styles or to custom design their own. Semi-Privacy panels are specially designed to offer privacy without a "closed in" feeling. Our extensive selection offers open lattice styles as well as the more secure "front to back" large picket styles. All are available in color and woodgrain.

Our styles featuring lattice also have the added option of Eastern Green lattice. This helps to provide a multitude of choices to help compliment any landscape setting. Semi-Privacy fence panels include a metal reinforcement channel in the bottom rail to help create a stronger and longer lasting fence.