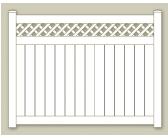

## **SEMI-PRIVACY**

**V215DS** 

VSQL48

V215SQ

The Semi-Privacy line has one of the largest selections we offer. Customers are invited to pick one of our pre-made styles or to custom design their own. Semi-Privacy panels are specially designed to offer privacy without a "closed in" feeling. Our extensive selection offers open lattice styles as well as the more secure "front to back" large picket styles. All are available in color and woodgrain.

Our styles featuring lattice also have the added option of Eastern Green lattice. This helps to provide a multitude of choices to help compliment any landscape setting. Semi-Privacy fence panels include a metal reinforcement channel in the bottom rail to help create a stronger and longer lasting fence.