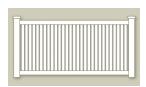

#### RAILING

We offer one of the most complete lines of vinyl railings on the market today. All railing panels contain a metal channel in the top rail. Our rails are offered color and woodgrain. An optional metal channel for the bottom rail is available for extra protection.

TRADITIONAL - 2" X 3.5" TOP RAIL

**TRADITIONAL - T-RAIL TOP RAIL** 

COLONIAL - 2" X 3.5" TOP RAIL

**COLONIAL - T-RAIL TOP RAIL** 