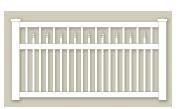

## **SEMI-PRIVACY**

**V215DS** 

VSQL48

V215SQ

The Semi-Privacy line has one of the largest selections we offer. Customers are invited to pick one of our pre-made styles or to custom design their own. Semi-Privacy panels are specially designed to offer privacy without a "closed in" feeling. Our extensive selection offers open lattice styles as well as the more secure "front to back" large picket styles. All are available in color and woodgrain.

Our styles featuring lattice also have the added option of Eastern Green lattice. This helps to provide a multitude of choices to help compliment any landscape setting. Semi-Privacy fence panels include a metal reinforcement channel in the bottom rail to help create a stronger and longer lasting fence.