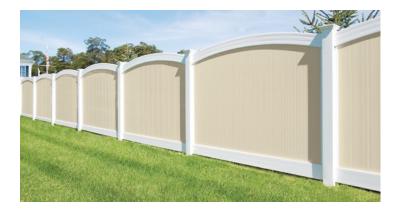

### **COLORS & CURVES**

There are almost no limitations when it comes to the choices available in our Colors & Curves. They can be designed in many ways to help bring out the beauty of your landscaping and home. They can be mixed and matched to show creative style and enhance any section. We are proud to welcome the new generation in fencing. Grand Illusions Color Spectrum  $^{\!\top\!M}$  and Grand Illusions Vinyl WoodBond  $^{\!\top\!M}.$  Featuring 35 principal colors, infinite color matching, and completely lifelike vinyl woodgrains.