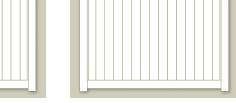

## **PRIVACY**

Privacy Panels feature a "V"-Jointed tongue and groove board and come with a wide variety of decorative tops. Privacy fence panels include a metal reinforcement channel in the bottom rail to help create a stronger and longer lasting fence. We pride ourselves on offering a Privacy Panel for every taste. They are also offered in color and woodgrain. Lattice comes in color and woodgrain.