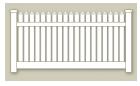

#### RAILING

We offer one of the most complete lines of vinyl railings on the market today. All railing panels contain a metal channel in the top rail. Our rails are offered color and woodgrain. An optional metal channel for the bottom rail is available for extra protection.

TRADITIONAL - 2" X 3.5" TOP RAIL

**TRADITIONAL - T-RAIL TOP RAIL** 

COLONIAL - 2" X 3.5" TOP RAIL

**COLONIAL - T-RAIL TOP RAIL** 