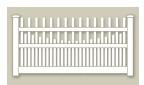

## **PRIVACY**

Privacy Panels feature a "V"-Jointed tongue and groove board and come with a wide variety of decorative tops. Privacy fence panels include a metal reinforcement channel in the bottom rail to help create a stronger and longer lasting fence. We pride ourselves on offering a Privacy Panel for every taste. They are also offered in color and woodgrain. Lattice comes in color and woodgrain.

V3215D

V3701

V3215DS V3700