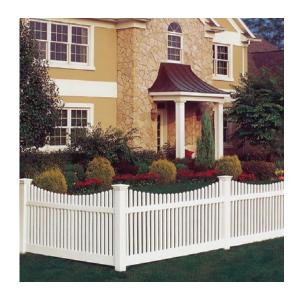

## **PRIVACY**

Privacy Panels feature a "V"-Jointed tongue and groove board and come with a wide variety of decorative tops. Privacy fence panels include a metal reinforcement channel in the bottom rail to help create a stronger and longer lasting fence. We pride ourselves on offering a Privacy Panel for every taste. They are also offered in color and woodgrain. Lattice comes in color and woodgrain.