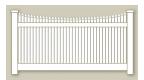

#### RAILING

We offer one of the most complete lines of vinyl railings on the market today. All railing panels contain a metal channel in the top rail. Our rails are offered color and woodgrain. An optional metal channel for the bottom rail is available for extra protection.

TRADITIONAL - 2" X 3.5" TOP RAIL

**TRADITIONAL - T-RAIL TOP RAIL** 

COLONIAL - 2" X 3.5" TOP RAIL

**COLONIAL - T-RAIL TOP RAIL** 