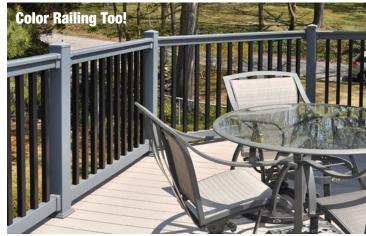

#### RAILING

We offer one of the most complete lines of vinyl railings on the market today. All railing panels contain a metal channel in the top rail. Our rails are offered color and woodgrain. An optional metal channel for the bottom rail is available for extra protection.