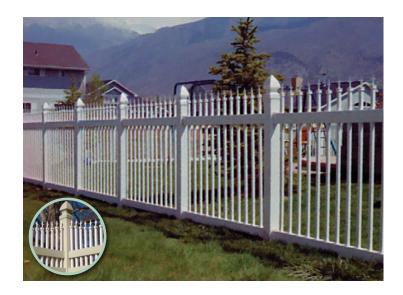

#### ORNAMENTAL PICKET

Ornamental 1" x 1" Picket offers a vinyl alternative to the wrought iron fence. It enables the homeowner to maintain the look of wrought iron without the maintenance.

V0100

V0200

ARROWHEAD

V0101

V0202

**BOY SCOUT** 

**GOTHIC** 