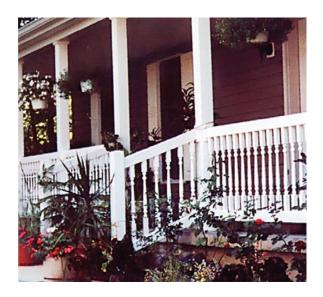

#### RAILING

We offer one of the most complete lines of vinyl railings on the market today. All railing panels contain a metal channel in the top rail. Our rails are offered color and woodgrain. An optional metal channel for the bottom rail is available for extra protection.