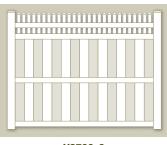

## **PRIVACY**

Privacy Panels feature a "V"-Jointed tongue and groove board and come with a wide variety of decorative tops. Privacy fence panels include a metal reinforcement channel in the bottom rail to help create a stronger and longer lasting fence. We pride ourselves on offering a Privacy Panel for every taste. They are also offered in color and woodgrain. Lattice comes in color and woodgrain.