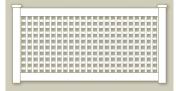

## **SEMI-PRIVACY**

**V215DS** 

VSQL48

V215SQ

The Semi-Privacy line has one of the largest selections we offer. Customers are invited to pick one of our pre-made styles or to custom design their own. Semi-Privacy panels are specially designed to offer privacy without a "closed in" feeling. Our extensive selection offers open lattice styles as well as the more secure "front to back" large picket styles. All are available in color and woodgrain.

Our styles featuring lattice also have the added option of Eastern Green lattice. This helps to provide a multitude of choices to help compliment any landscape setting. Semi-Privacy fence panels include a metal reinforcement channel in the bottom rail to help create a stronger and longer lasting fence.

V210D-6

V2701-6

V2700-6

V210-6

V5006-6

V5215D-6

V500A-6

V500-6