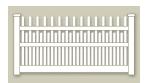

## **SEMI-PRIVACY**

**V215DS** 

VSQL48

V215SQ

The Semi-Privacy line has one of the largest selections we offer. Customers are invited to pick one of our pre-made styles or to custom design their own. Semi-Privacy panels are specially designed to offer privacy without a "closed in" feeling. Our extensive selection offers open lattice styles as well as the more secure "front to back" large picket styles. All are available in color and woodgrain.

Our styles featuring lattice also have the added option of Eastern Green lattice. This helps to provide a multitude of choices to help compliment any landscape setting. Semi-Privacy fence panels include a metal reinforcement channel in the bottom rail to help create a stronger and longer lasting fence.

V210D-6

V2701-6

V2700-6

V210-6

V5006-6

V5215D-6

V500A-6

V500-6