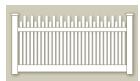

## **PRIVACY**

Privacy Panels feature a "V"-Jointed tongue and groove board and come with a wide variety of decorative tops. Privacy fence panels include a metal reinforcement channel in the bottom rail to help create a stronger and longer lasting fence. We pride ourselves on offering a Privacy Panel for every taste. They are also offered in color and woodgrain. Lattice comes in color and woodgrain.