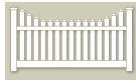

## **PRIVACY**

Privacy Panels feature a "V"-Jointed tongue and groove board and come with a wide variety of decorative tops. Privacy fence panels include a metal reinforcement channel in the bottom rail to help create a stronger and longer lasting fence. We pride ourselves on offering a Privacy Panel for every taste. They are also offered in color and woodgrain. Lattice comes in color and woodgrain.