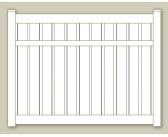

## **PRIVACY**

Privacy Panels feature a "V"-Jointed tongue and groove board and come with a wide variety of decorative tops. Privacy fence panels include a metal reinforcement channel in the bottom rail to help create a stronger and longer lasting fence. We pride ourselves on offering a Privacy Panel for every taste. They are also offered in color and woodgrain. Lattice comes in color and woodgrain.