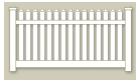

#### RAILING

We offer one of the most complete lines of vinyl railings on the market today. All railing panels contain a metal channel in the top rail. Our rails are offered color and woodgrain. An optional metal channel for the bottom rail is available for extra protection.

TRADITIONAL - 2" X 3.5" TOP RAIL

**TRADITIONAL - T-RAIL TOP RAIL** 

COLONIAL - 2" X 3.5" TOP RAIL

**COLONIAL - T-RAIL TOP RAIL** 