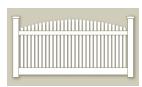

## **SEMI-PRIVACY**

**V215DS** 

VSQL48

V215SQ

The Semi-Privacy line has one of the largest selections we offer. Customers are invited to pick one of our pre-made styles or to custom design their own. Semi-Privacy panels are specially designed to offer privacy without a "closed in" feeling. Our extensive selection offers open lattice styles as well as the more secure "front to back" large picket styles. All are available in color and woodgrain.

Our styles featuring lattice also have the added option of Eastern Green lattice. This helps to provide a multitude of choices to help compliment any landscape setting. Semi-Privacy fence panels include a metal reinforcement channel in the bottom rail to help create a stronger and longer lasting fence.