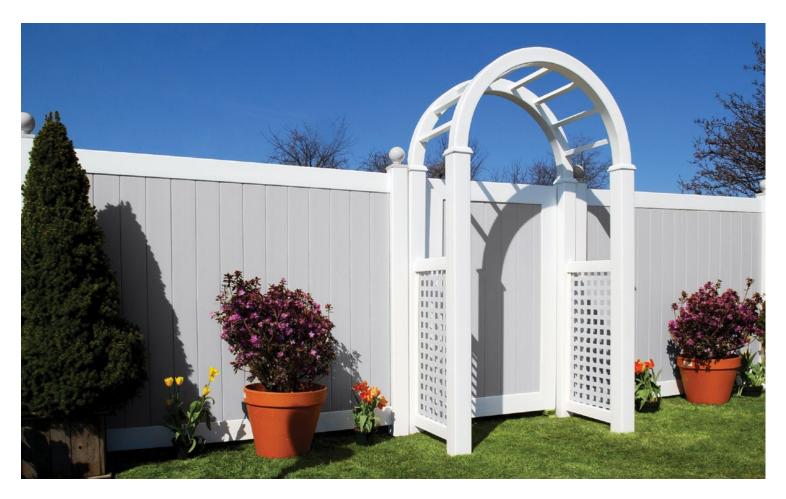

#### POST & RAIL

Our Post & Rail fence is available with three different styled rails for the Two-Rail, Three-Rail, Four-Rail or Crossbuck fence. Whatever setting you may have, we have the look you want and the strength you need. We also offer all Post & Rail styles in color and woodgrain.

#### RAILING

We offer one of the most complete lines of vinyl railings on the market today. All railing panels contain a metal channel in the top rail. Our rails are offered color and woodgrain. An optional metal channel for the bottom rail is available for extra protection.